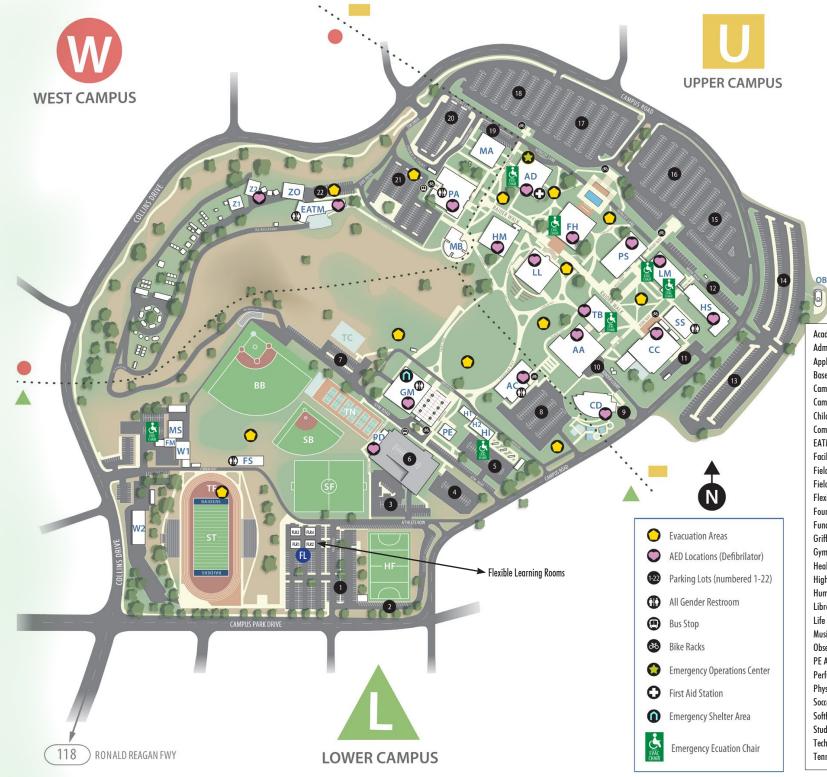

## All of our single stall restrooms are gender neutral, as well as the 2nd floor of the AC Building. So from east campus to west campus they are located in the SS abuilding, AC building, Gym, PA, Field House, and EATM building.

## OBSERVATORY

Academic Center - AC Administration - AD Applied Arts - AA (Forum) Baseball Field - BB Campus Center - CC **Campus Police Station - CP** Child Development Center - CD Communications and Media Arts - MA EATM and America's Teaching Zoo - EATM, ZO, Z1, Z2 Facilities, Maintenance & Operations - FM Field Hockey Stadium - HF Field House - FS Flexible Learning Rooms - FL Fountain Hall - FH Functional Outdoor Training Space - TC Griffin Stadium - ST Gymnasium - GM Health Science Center - HS High School at Moorpark College - HI, H1, H2 Humanities/Social Sciences - HM Library Learning Resources - LL Life Sciences, Mathematics, Computer Sciences - LM Music - MB Observatory - O PE Annex - PE Performing Arts - PA Physical Sciences - PS Soccer Fields - SF Softball Field - SB Student Services Annex - SS Technology - TB Tennis Courts - TN