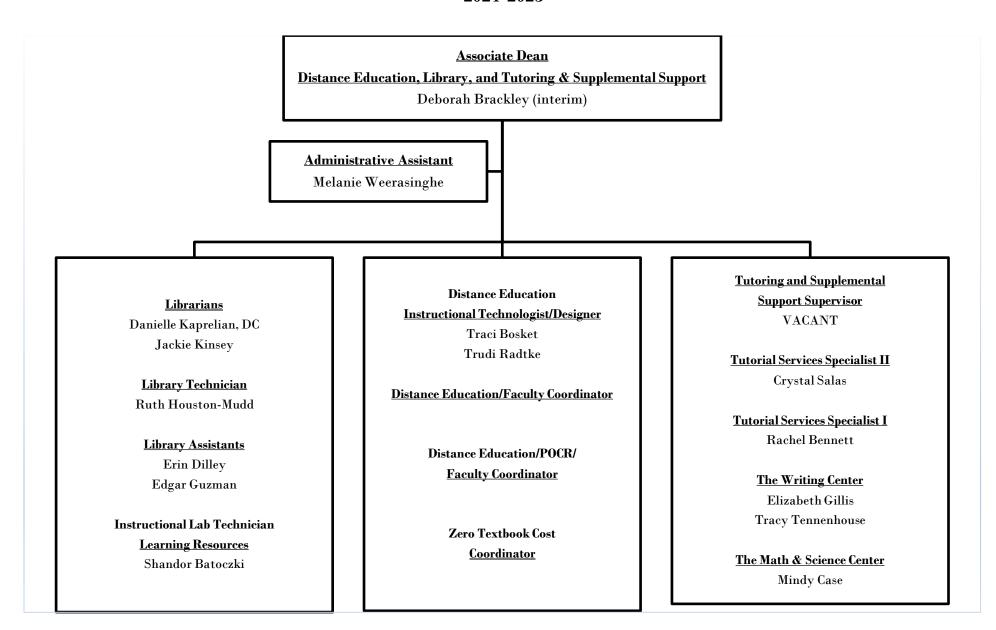

# **Associate Dean**

# **Diversity, Equity & Inclusion and Professional Development**

Tamarra Coleman

# **Administrative Assistant**

Melanie Weerasinghe